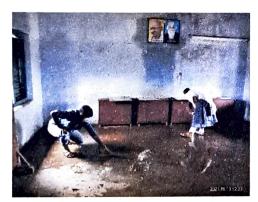

#### CLEANING THE QUARANTINE CENTRE

Student of our college is helping the authorities to clean the Scholl which wasselected as

Quarantine centre for the Covid patients.

Principal
Sreekrishnapuram V.T. Bhattathiripad College
P.O. Mannampatta, Palakkad