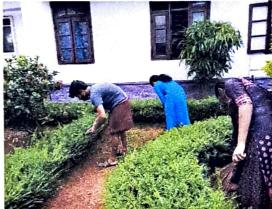

#### **SURVEY ON COVID**

In order to help the Asha Workers at Katambazhipuram, our students are taking a survey related to Covid.

Principal
Sreekrishnapuram V.T. Bhattathiripad College
P.O. Mannampotta, Palakkad