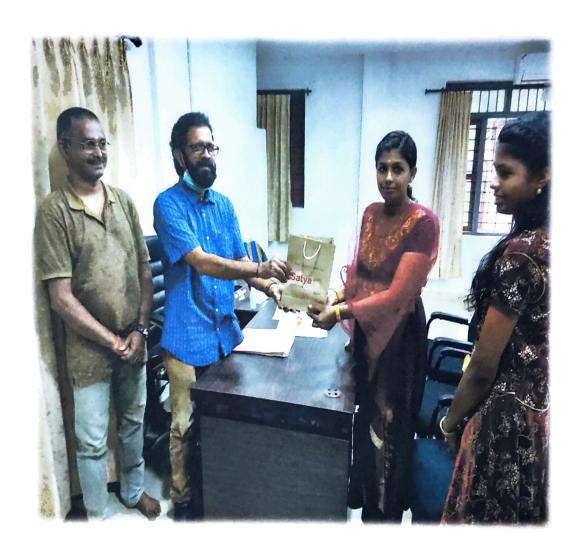

### DONATION OF TV SET TO POOR

Principal
Principal
Steekrishnaputam V.T. Bhattathiripad College
P.O. Mannampatia, Palakkad