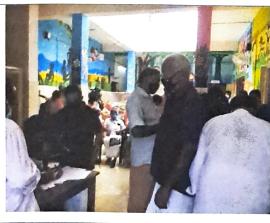

#### HELPING HAND FOR COVID REGISTRATION FOR VACCINATION

The students of our college are actively engaging in providing helping hand for thepeople for getting registration in the Government Portal. Here in the action photos, selected students are helping the Katambazhipuram Health Centre for registration process.