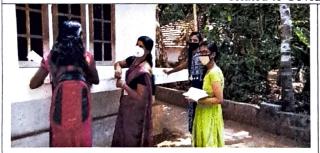

#### HELPING HAND FOR COVID REGISTRATION FOR VACCINATION

The students of our college are actively engaging in providing helping hand for thepeople for getting registration in the Government Portal. Here in the action photos, selected students are helping the Katambazhipuram Health Centre for registration process.