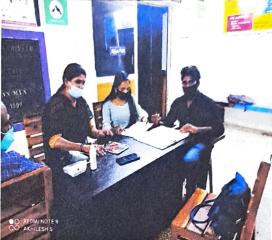

#### **SURVEY ON COVID**

In order to help the Asha Workers at Katambazhipuram, our students are taking a survey related to Covid.

Principal
Sreekrishnapuram V.T. Bhattathiripad College
P.O. Mannampotta, Palakkad