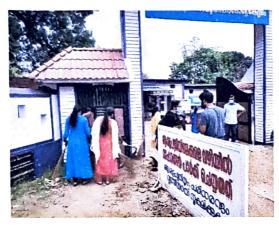

### Cleaning and Sanitization of Kadambazhippuram HSS before Opening of the school after COVID19

Receiving appreciation from Kadambazhippuram HSS for the contribution

PRINCIPAL

Dekrishnapuram VT Bhattathiripad College