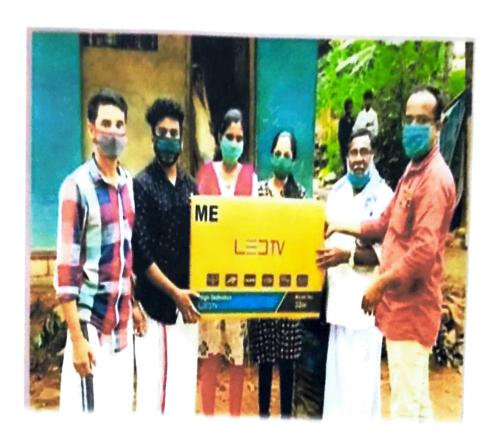

### DONATION OF TV SET TO POOR

Principal
Principal
Steekrishnaputam V.T. Bhattathiripad College
P.O. Mannampatia, Palakkad