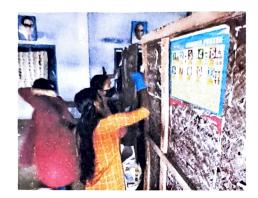

#### HELPING HAND FOR COVID REGISTRATION FOR VACCINATION

The students of our college are actively engaging in providing helping hand for thepeople for getting registration in the Government Portal. Here in the action photos, selected students are helping the Katambazhipuram Health Centre for registration process.