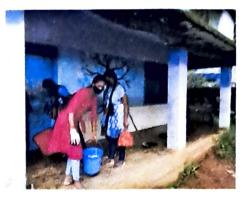

#### **SURVEY ON COVID**

In order to help the Asha Workers at Katambazhipuram, our students are taking a survey related to Covid.

Principal
Sreekrishnapuram V.T. Bhattathiripad College
P.O. Mannampotta, Palakkad