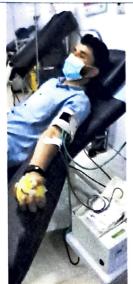

#### **BLOOD DONATION**

As the third wave of Covid is on the peak and the vaccination process is going on, it is the need of the time that people desperately need blood in connection with Covid treatment. Sothe students are willingly came forward and donated their precious blood