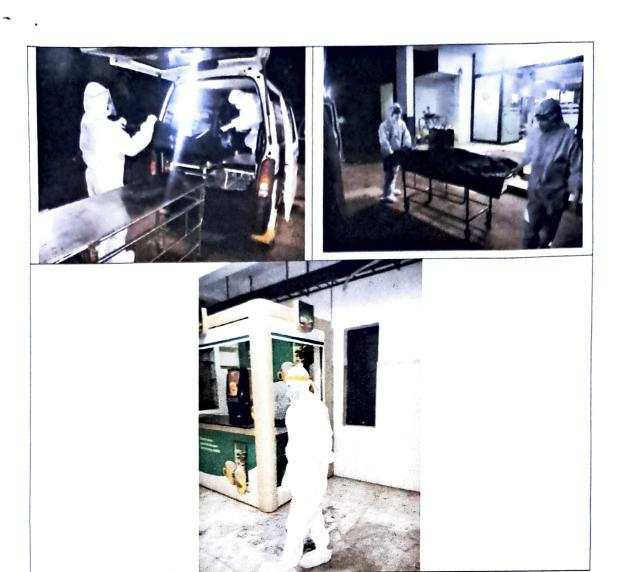

## HELPING THE DIFFERENTLY ABLED PEOPLE

Student of our college is doing his selfless work in Mangod Medical College, Palakkad where he has been helping the Covid Positive patients who are differently abled and admitted in the hospital to get their treatment promptly.