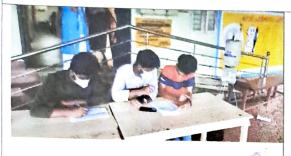

#### HELPING HAND FOR COVID REGISTRATION FOR VACCINATION

The students of our college are actively engaging in providing helping hand for thepeople for getting registration in the Government Portal. Here in the action photos, selected students are helping the Katambazhipuram Health Centre for registration process.