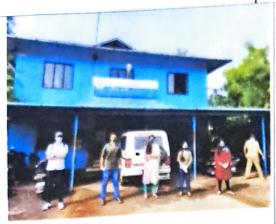

### DONATION OF OXYGEN CONCENTRATOR TO PHC KADAMPAZHIPURAM

Principal
Sreekrishnapuram V.T. Bhattathiripad College
P.O. Mannampatta, Palakkad