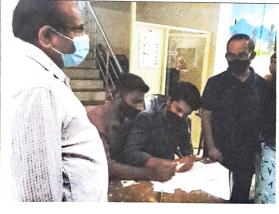

#### **BLOOD DONATION**

As the third wave of Covid is on the peak and the vaccination process is going on, it is the need of the time that people desperately need blood in connection with Covid treatment. Sothe students are willingly came forward and donated their precious blood

Mum

Principal
Sreekrishnopurom V.T. Bhattathiripad College
P.O. Mannampatta, Palakkad

Activities during 2020-2021 Cleaning at Government Kadambazhippuram Hospital