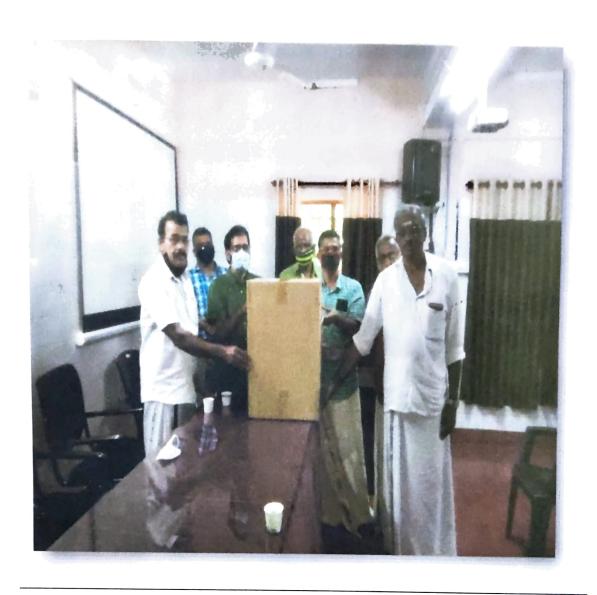

### DONATION OF OXYGEN CONCENTRATOR TO PHC KADAMPAZHIPURAM

Principal
Sreekrishnapuram V.T. Bhattathiripad College
P.O. Mannampatta, Palakkad